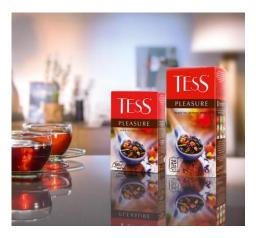

#### **PLEASURE**

Black tea with rosehip, apple, flower petals and exotic fruits aroma

This variety is based on a complex blend, in which spicy shades of tea from the foothill plantations of the Ceylon Island complement the richness and density of Indian teas. Warm tropical fruit scent adds a subtle sweet note. 100gr, 200gr, 25\*1,5gr, 100\*1,5gr