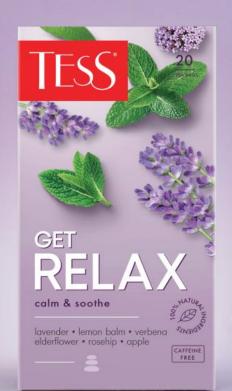

#### Tea collection – Wellness

4 tastes in tea bags in individual sachet

Detox, relax, energy and IQ