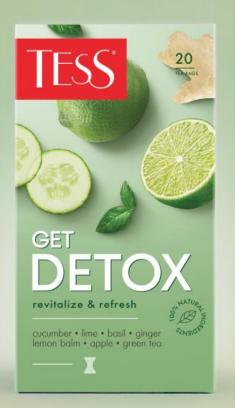

#### Tea collection – Wellness

4 tastes in tea bags in individual sachet

Detox, relax, energy and IQ