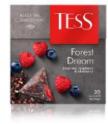

#### FOREST DREAM

Black tea with raspberry and blueberry aroma

Warm forest breath. Classic black tea blend with fragrant berries, raspberry and blueberry. 20\*1,8ar