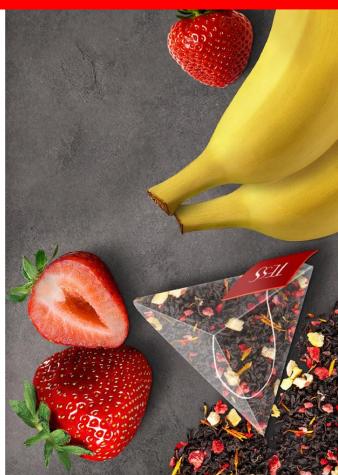

#### BANANA SPLIT

Black tea with banana and strawberry

Kaleidoscope of stunning experiences. Harmonious combination of sweet banana and juicy strawberries. 20\*1,8gr