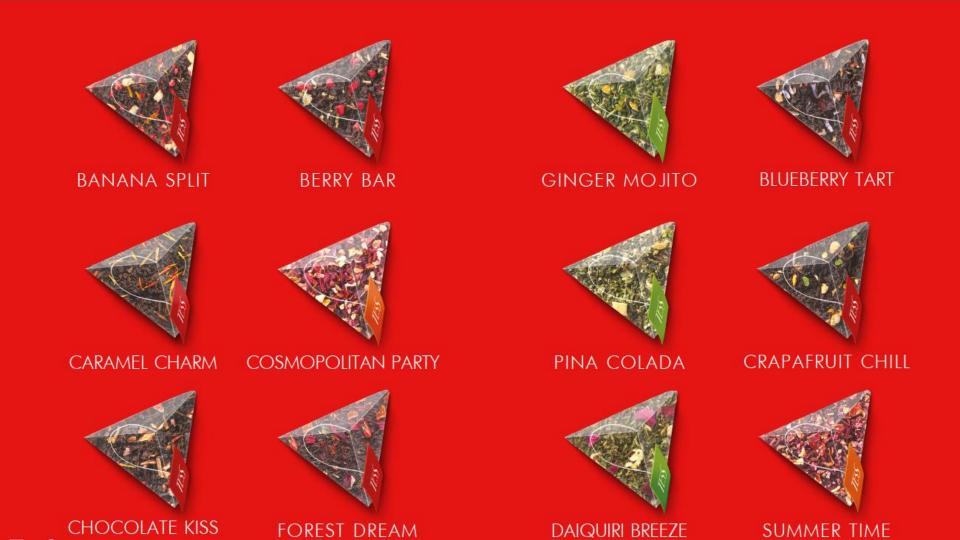

#### FOREST DREAM

Black tea with raspberry and blueberry aroma

Warm forest breath. Classic black tea blend with fragrant berries, raspberry and blueberry. 20\*1,8ar

#### CHOCOLATE KISS

Black tea with chocolate aroma

Spicy touch in everyday life. Gorgeous blend with refined and reach chocolate taste. 20\*1,8ar

#### **BLUEBERRY TART**

Black tea with blueberry and lavender

Bright trend. Stylish tea blend with taste of smooth blueberry tart and lavender. 20\*1,8ar

#### GRAPEFRUIT CHILL

Black tea with grapefruit peel and mint

Key for a good mood. Fresh mint, lemongrass, and juicy grapefruit, this combination gives deep fruity taste. 20\*1,8ar

#### BERRY BAR

Black tea with blackberry and black current

Juicy mix of blackberry and black current. Deep and unforgettable black tea blend with rosemary aftertaste. 20\*1.8gr

#### CARAMEL CHARM

Black tea with caramel

Do you really need a dessert while drinking Caramel Charm Tess? This Black tea with melting caramel taste is a memorable treat. 20\*1,8gr

#### BANANA SPLIT

Black tea with banana and strawberry

Kaleidoscope of stunning experiences. Harmonious combination of sweet banana and juicy strawberries. 20\*1,8gr

#### GINGER MOJITO

Green tea with lemon peel and mint

Emotional wave. Undeniable green tea taste with ginger, fresh mint and spicy lemongrass. 2011,8ar

#### DAIQUIRI BREEZE

Green tea with ginger and dragon fruit

Light tropical shade. Green tea with savory ginger and sweet dragon fruit. 20\*1,8gr

#### PINA COLADA

Green tea with mango and pineapple

Bright tropical forest for each day life. Blend with dry mango pieces and savory pineapple brings us never ending pleasure.
2011,8ar

#### SUMMER TIME

Hibiscus with raspberry and feijoa

Unstoppable joy of summer. This blend on base of hibiscus and raspberry will surprise you with ripe feijoa notes.
20\*1,8ar

#### COSMOPOLITAN PARTY

Hibiscus with cranberry and grapefruit aroma

Secret ingredient in funny party mood. Daring taste of hibiscus, cranberry and grapefruit. 20\*2ar