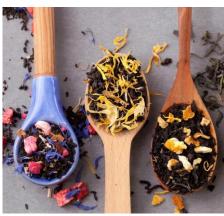

#### RTB

- Wide range of extraordinary tea blends
- Multifaceted tastes
- It looks and tastes like delicatessen tea
- Natural ingredients: fruits pieces, herbs, flower petals
- Beautiful appearance of tea before / during brewing: you can see flowers petals, fruits, berries, etc.
- Modern packaging design

#### TESS tea collection Leaf tea and tea bags

Classic varieties of black, green and herbal teas, exquisite tea compositions in which excellent tea leaves are combined with pieces of fruits and berries, flower petals and fragrant herbs