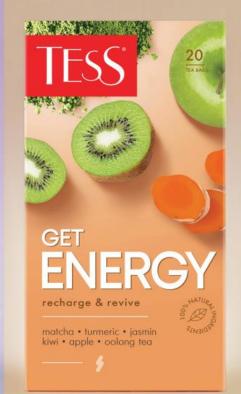

#### Tea collection – Wellness

4 tastes in tea bags in individual sachet

Detox, relax, energy and IQ