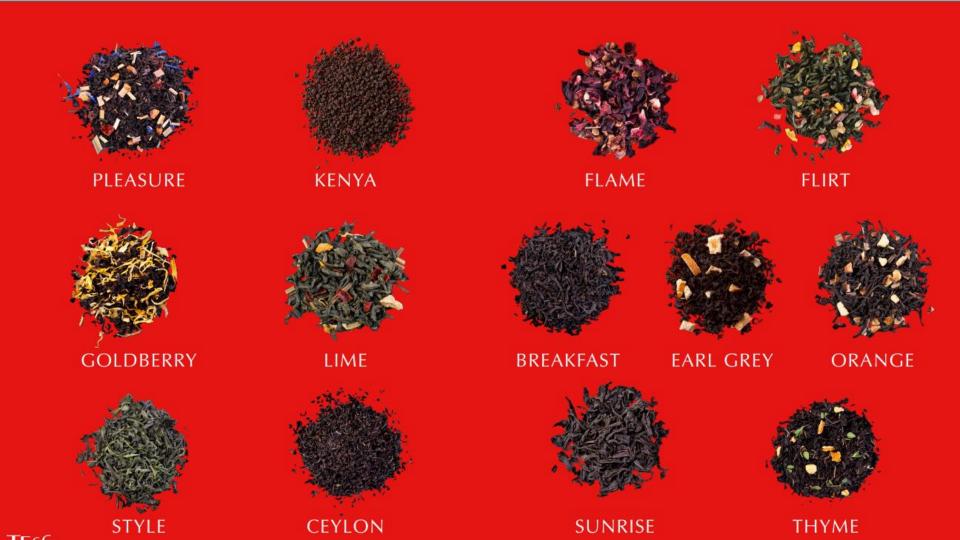

#### **SUNRISE**

Black Ceylon tea

Great example of tea bouquet excellence.

Noble large leaf Ceylon tea, low-land grown, harmoniously combines fresh direct taste.

Restrained strength and bright aroma typical of expensive tea varieties.

#### **KENYA**

Black Kenyan tea

Great black granulated tea created with tea leaves grown nearby equator, on high-lands Kenyan plantations. Full bodied with a strong taste and bright infusion, it goes well with milk. 100ar, 200ar, 25\*1,5ar, 100\*1,5ar

#### **BREAKFAST**

Black tea for breakfast

Masterly blended from exquisite black teas from Ceylon, India and Kenya. Noble Ceylon tea, grown in the mild climate of the Foothill plantations, fills the range with deep spicy shades, and the unique North Indian Darjeeling tea brings characteristic nutmeg touches and wonderful aroma with floral notes. 100ar, 25\*1,8ar, 100\*1,8ar

#### CEYLON

Black highland Ceylon tea

Exquisite range of tea reveals all the best qualities inherent in the varieties of Ceylon tea grown in the highlands. Balance and fullness of taste, amber color of infusion, wonderful fresh aroma with floral notes. 100gr, 25\*2gr

#### **PLEASURE**

Black tea with rosehip, apple, flower petals and exotic fruits aroma

This variety is based on a complex blend, in which spicy shades of tea from the foothill plantations of the Ceylon Island complement the richness and density of Indian teas. Warm tropical fruit scent adds a subtle sweet note. 100gr, 200gr, 25\*1,5gr, 100\*1,5gr

#### EARL GREY

Black tea with natural bergamot scent

Perfectly balanced blend of the best teas grown on world renowned plantations. The well-defined aroma of bergamot, enhanced by bitter notes of lemon zest and sweetish orange sparkle, will add a special expressiveness to this tea bouquet.

#### THYME

Black tea with thyme and lemon zest

Spicy, fragrant, slightly bitter mountain thyme perfectly complements rich taste of black tea collected on the plantations of northern India, emphasizing its tart shades. Delicate citrus sourness brings notes of freshness, completing this flawless tea blend.

#### ORANGE

Black tea with fresh orange zest, lemon sorghum, apple, and black current leaves

Black Ceylon tea is exquisitely combined with juicy ripe orange flavor and delicate apple aroma. The secret of this harmony lies in the balance of complex shades - each is distinctly audible, but does not dominate, creating a delightful bouquet. 100gr, 25\*1,5gr

#### **GOLDBERRY**

Black tea with fresh quince and sea buckthorn aroma

The exquisite range of this blend reveals many complex shades, delicately replacing each other. Subtle sweetish note and a peculiar, slightly astringent taste of ripe quince intertwines with the bitterness of sea buckthorn, emphasizing the light spice of excellent Ceylon tea. 100ar, 25\*1,5ar

#### STYLE

Original Green tea

The natural bouquet of noble green tea from Fujian province is revealed in all its splendor, rich but light taste, airy floral aroma, infusion of warm jade color and long sweet aftertaste 100gr, 25\*1,5gr

#### LIME

Green tea with fresh citrus zest and lemon aroma

This variety owes its individuality to harmonious combination of rich, but light taste of classic tea from Fujian province and fresh bitterness of juicy citrus peel. The final touch is a soft rosehip shade

#### FLIRT

Green tea with fresh strawberry and white peach aroma

Expressive and very delicate composition of this tea reveals whole bouquet of shades and half-tones. Light astringency of green tea is softened by fresh juicy taste of ripe peach and subtle natural hint of strawberry

#### FLAME

The bright bouquet of this natural fruit drink is composed of hibiscus, rose hips and apple. The sourness of hibiscus and soft apple notes in the aftertaste, reveal the taste and aroma of fresh wild strawberries. Seasoned with warm pungency of pink pepper.