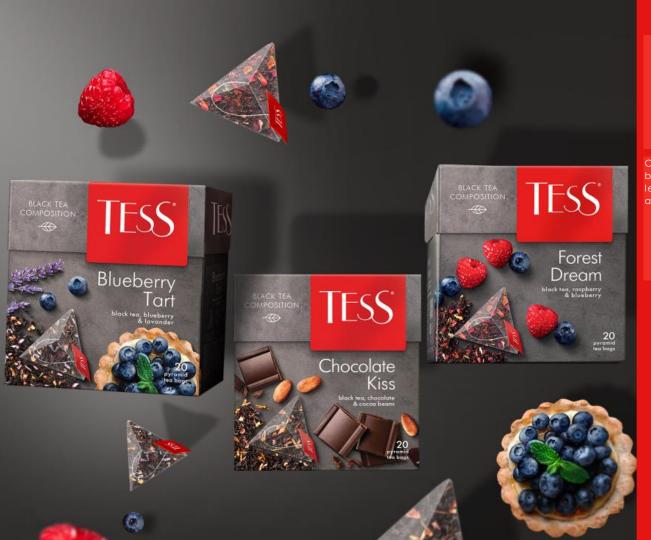

#### FOREST DREAM

Black tea with raspberry and blueberry aroma

Warm forest breath. Classic black tea blend with fragrant berries, raspberry and blueberry. 20\*1,8ar

#### CHOCOLATE KISS

Black tea with chocolate aroma

Spicy touch in everyday life. Gorgeous blend with refined and reach chocolate taste. 20\*1,8ar

#### **BLUEBERRY TART**

Black tea with blueberry and lavender

Bright trend. Stylish tea blend with taste of smooth blueberry tart and lavender. 20\*1,8ar