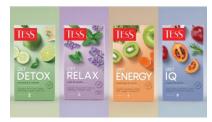

#### Tea collection – Wellness

4 tastes in tea bags in individual sachet

Detox, relax, energy and IQ