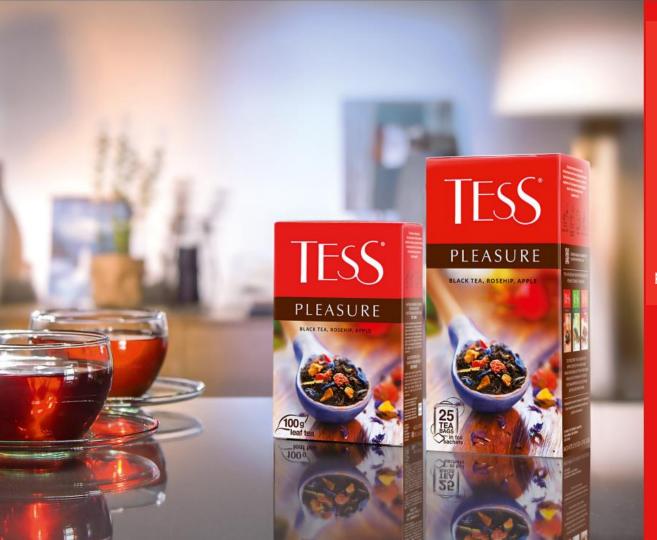

#### **PLEASURE**

Black tea with rosehip, apple, flower petals and exotic fruits aroma

This variety is based on a complex blend, in which spicy shades of tea from the foothill plantations of the Ceylon Island complement the richness and density of Indian teas. Warm tropical fruit scent adds a subtle sweet note. 100gr, 200gr, 25\*1,5gr, 100\*1,5gr